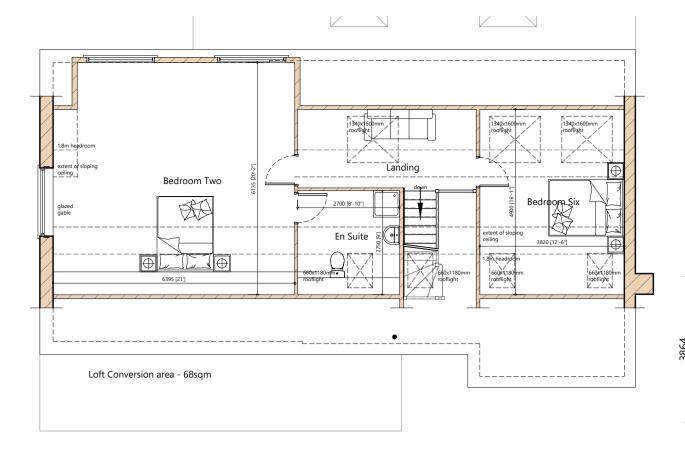

## PROPOSED SECOND FLOOR PLAN

SCALE 1:100



## PROPOSED FIRST FLOOR PLAN

SCALE 1:100



PROPOSED GROUND FLOOR PLAN SCALE 1:100



## PROPOSED FRONT ELEVATION

SCALE 1:100 remove existing roof; construct new roof at steeper pitch stack new render

remove existing roof; construct new roof

at steeper pitch

PROPOSED SIDE ELEVATION SCALE 1:100

## PROPOSED REAR ELEVATION SCALE 1:100



PROPOSED SIDE ELEVATION **SCALE 1:100** 



© Crown Copyright. All rights reserved. License no. 100019980 Obtained from www.centremapslive.com

PROPOSED SITE PLAN SCALE 1:200



EXISTING FIRST FLOOR PLAN

SCALE 1:100





SCALE 1:100



SCALE 1:100



**EXISTING REAR ELEVATION** 

SCALE 1:100



SCALE 1:100

DATE 1:100, 1:200 Apr ISO A1 (594.00 x 841.00 MM) 2024 DRAWING NUMBER REVISION DB/SA/24/18/01

Plan