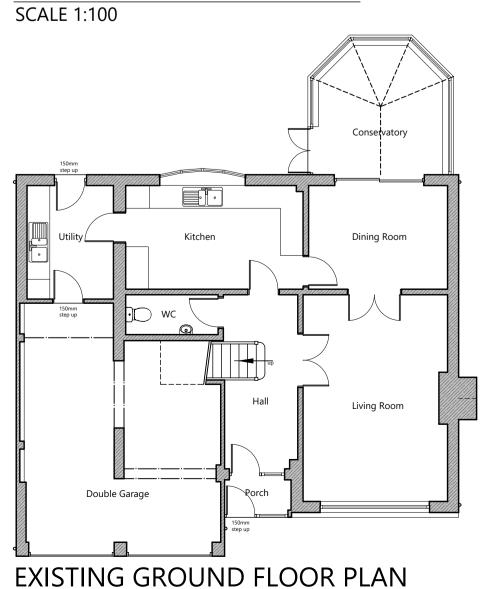

EXISTING FIRST FLOOR PLAN

SCALE 1:100

SCALE 1:100

SCALE 1:100

**EXISTING REAR ELEVATION** 

SCALE 1:100

SCALE 1:100

DATE 1:100, 1:200 Apr ISO A1 (594.00 x 841.00 MM) 2024 DRAWING NUMBER REVISION DB/SA/24/18/01