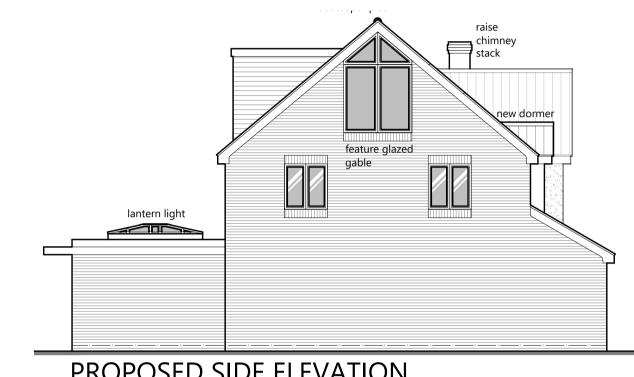

## PROPOSED FRONT ELEVATION

SCALE 1:100 remove existing roof; construct new roof at steeper pitch stack new render

remove existing roof; construct new roof

at steeper pitch

PROPOSED SIDE ELEVATION SCALE 1:100

## PROPOSED REAR ELEVATION SCALE 1:100

PROPOSED SIDE ELEVATION **SCALE 1:100** 

© Crown Copyright. All rights reserved. License no. 100019980 Obtained from www.centremapslive.com

PROPOSED SITE PLAN SCALE 1:200