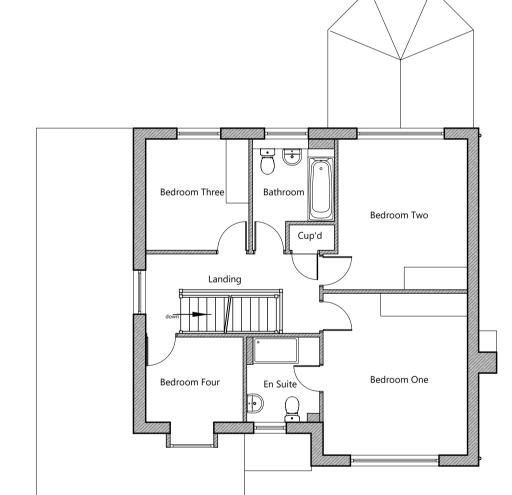

## PROPOSED SECOND FLOOR PLAN

SCALE 1:100



## PROPOSED FIRST FLOOR PLAN

SCALE 1:100



PROPOSED GROUND FLOOR PLAN SCALE 1:100



## PROPOSED FRONT ELEVATION

SCALE 1:100 remove existing roof; construct new roof at steeper pitch stack new render

remove existing roof; construct new roof

at steeper pitch

PROPOSED SIDE ELEVATION SCALE 1:100

## PROPOSED REAR ELEVATION SCALE 1:100



PROPOSED SIDE ELEVATION **SCALE 1:100** 



© Crown Copyright. All rights reserved. License no. 100019980 Obtained from www.centremapslive.com

PROPOSED SITE PLAN SCALE 1:200



EXISTING FIRST FLOOR PLAN

SCALE 1:100





SCALE 1:100



SCALE 1:100



**EXISTING REAR ELEVATION** 

SCALE 1:100



SCALE 1:100

DATE 1:100, 1:200 Apr ISO A1 (594.00 x 841.00 MM) 2024 DRAWING NUMBER REVISION DB/SA/24/18/01

Planning Drawing

01-07-24 dimensions to extension added 02-07-24 dimensions to neighbouring buildings

Unit E14, Langham Park Industrial Estate, Lows Lane Stanton by Dale, Ilkeston DE7 4RJ

A 26-04-24 clients amendments

B 17-05-24 clients amendments C 22-05-24 clients amendments

> 01-08-24 scheme amended 12-08-24 scheme amended 19-08-24 scheme amended

> > Phone 0115 9324010

E-mail: info@paul-gaughan.co.uk Web: www.paul-gaughan.co.uk

16 Mornington Crescent, Nuthall, Nottinghamshire, NG16 1QE

Proposed Rear and Side Extensions to

**REVISIONS** 

Scales are cor