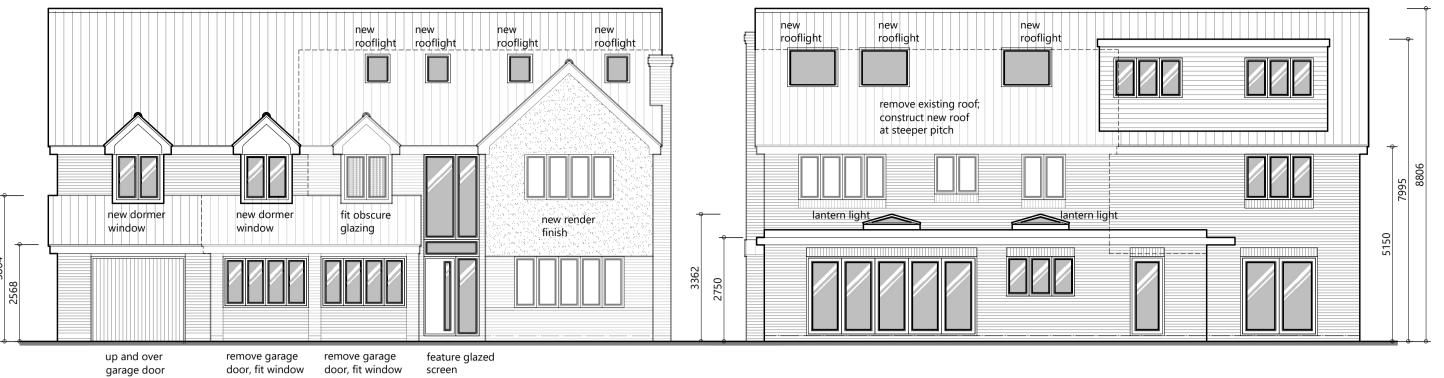

## PROPOSED FRONT ELEVATION

SCALE 1:100 remove existing roof; construct new roof at steeper pitch stack new render

remove existing roof; construct new roof

at steeper pitch

PROPOSED SIDE ELEVATION SCALE 1:100

## PROPOSED REAR ELEVATION SCALE 1:100

PROPOSED SIDE ELEVATION **SCALE 1:100** 

© Crown Copyright. All rights reserved. License no. 100019980 Obtained from www.centremapslive.com

PROPOSED SITE PLAN SCALE 1:200